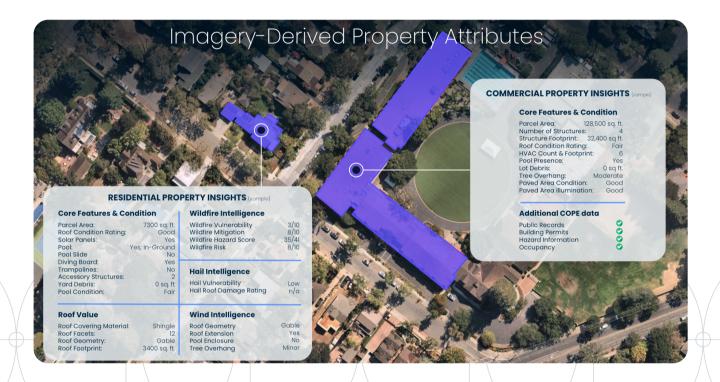

## Al-powered property intelligence, available directly in Duck Creek

CAPE Analytics provides instant property attribute information for buildings across the U.S., directly in Duck Creek Policy and Rating. Users can now make more accurate underwriting and rating decisions without leaving a Duck Creek screen.

## Advantages

Use property attributes with the accuracy and detail that traditionally required an on-site inspection, with the speed and coverage of property record pre-fill

Access property attributes when you need them most—at time of quote—ensuring more accurate underwriting and rating while minimizing costly and inefficient post-binding adjustments and cancellations

Improve both operational efficiency and the agent/insured experience by receiving an improved understanding of the risk of a property, resulting in higher completion and conversion rates